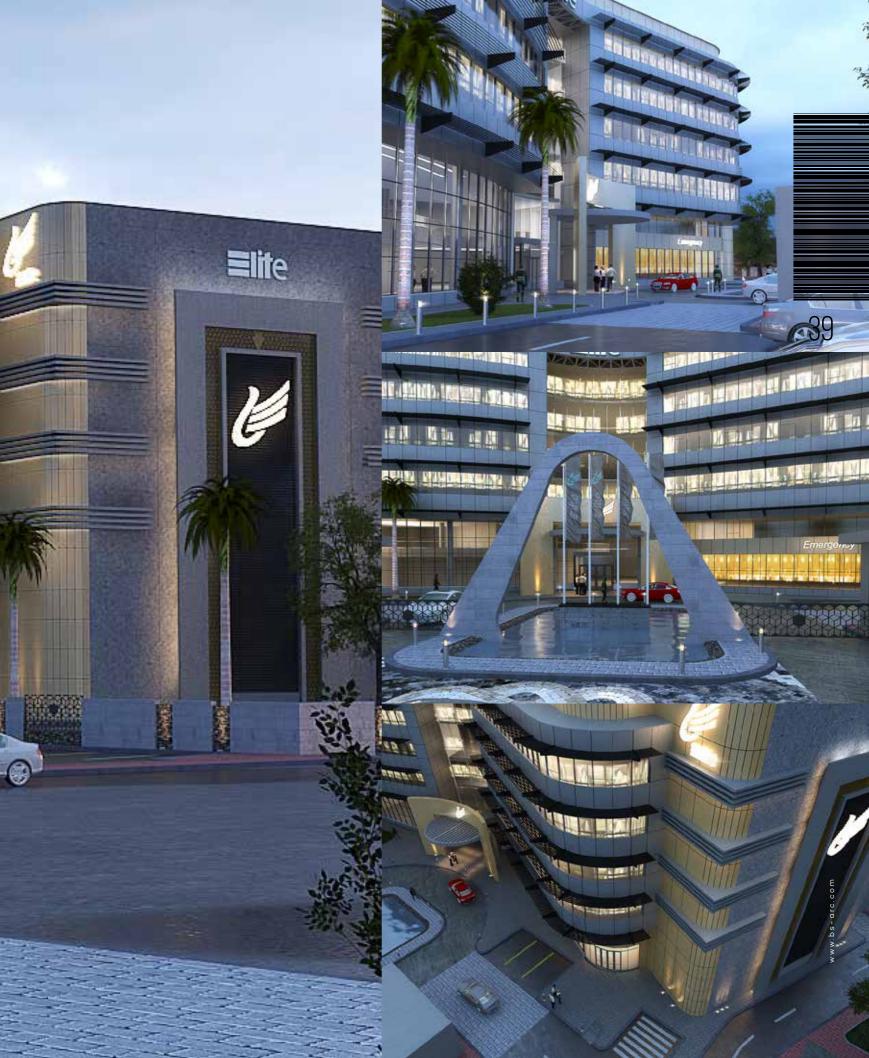

# SAMA S-HOSPITAL

Belal Samman Architects has assigned to design Sama specialized hospital in Giza, the project is to re-use an old building and to turn it to hospital. The total built-up area is 3000 square meters, and the works cover all architectural and MEP works. The project budget is 12 million Egyptian pounds.

In this kind of projects we use all of our strength in design field to meet the deadlines and to build highly efficient facility. Working closely with the medical field is one of our advantages that diffrentiate us from our competitors, as this project is not our first.