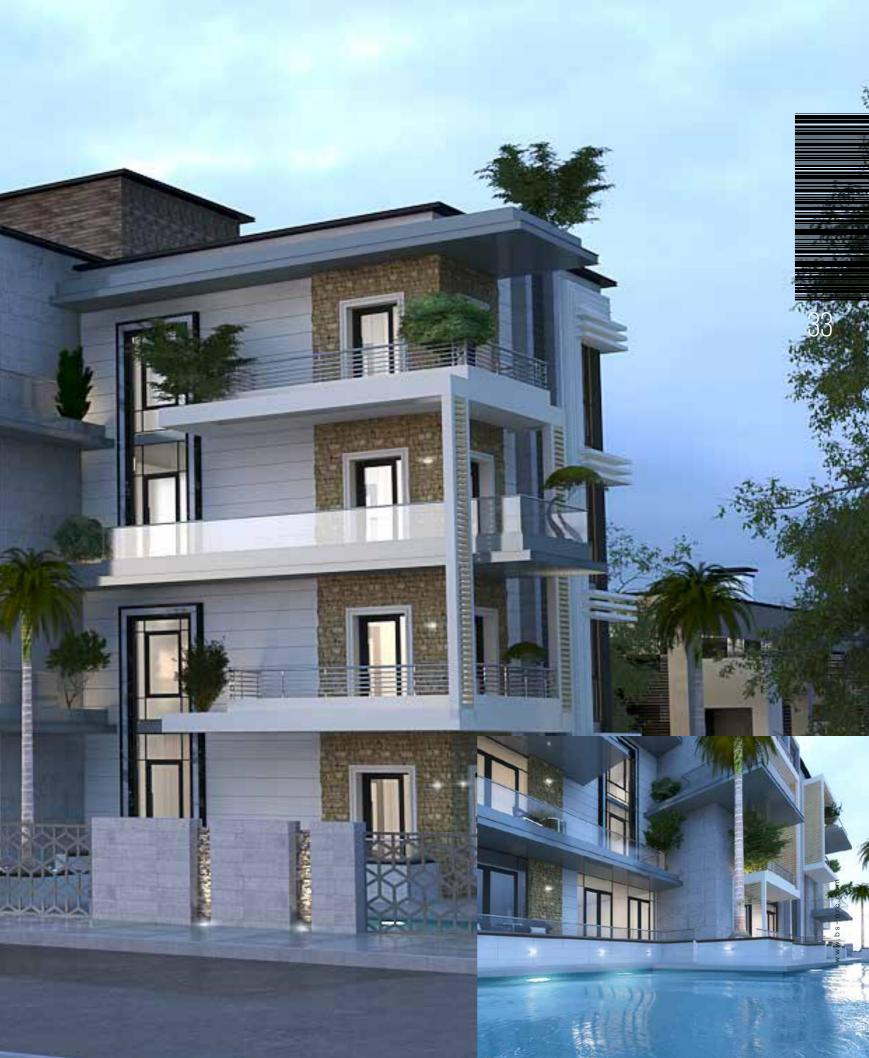

yed Hotel





### Location

Marsa Matrouh, Egypt Scope of Work

Conceptual Design

**Gross Land Area (GLA)** 

1900 Square meters **Building Foot Print (BFP)** 

1750 Square meters

Gross Built-up Area (GBA)

6250 Square meters E
Cost 0
33 Million EGP



## altavista Resort-Ras Sudr

This design basically was about creating unique touristic experience within the wings of the hill surrounding the project, however creating modern dynamic facility











# The Camp Ras Sudr











## AGIBA SEAVIEW



Belal Samman Architects has been hired to design magnificent project called Agiba Seaview located in Marsa

The project contains hotel apartments and hotel suits, other than commercial mall to serve the city of Matrouh, one of the best touristic spots in Egypt.



# Green Heights













ALAMADA MANSION

# SAMA S-HOSPITAL

Belal Samman Architects has assigned to design Sama specialized hospital in Giza, the project is to re-use an old building and to turn it to hospital. The total built-up area is 3000 square meters, and the works cover all architectural and MEP works. The project budget is 12 million Egyptian pounds.

In this kind of projects we use all of our strength in design field to meet the deadlines and to build highly efficient facility. Working closely with the medical field is one of our advantages that diffrentiate us from our competitors, as this project is not our first.











































# WHAT OUR CLIENTS ARE SAYING?

In Belal Samman Architects we consider the appreciation mention of our respected clients as an award given to