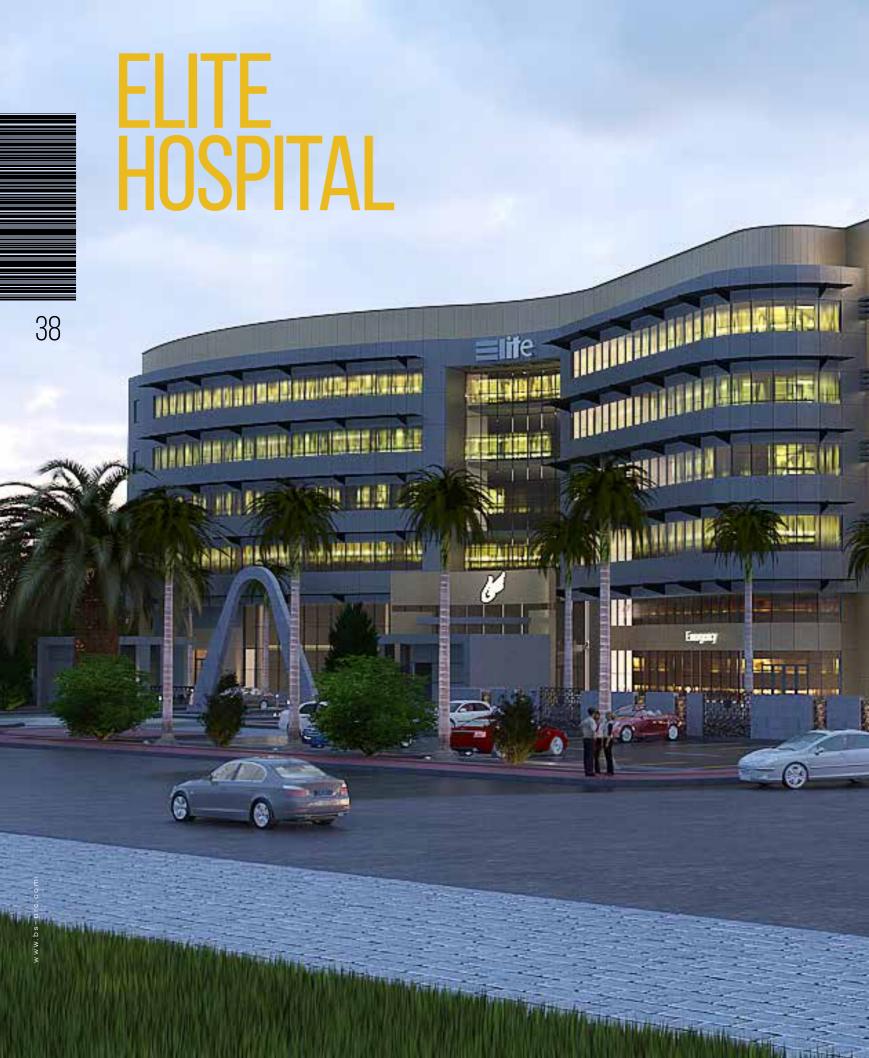

# SAMA S-HOSPITAL

Belal Samman Architects has assigned to design Sama specialized hospital in Giza, the project is to re-use an old building and to turn it to hospital. The total built-up area is 3000 square meters, and the works cover all architectural and MEP works. The project budget is 12 million Egyptian pounds.

In this kind of projects we use all of our strength in design field to meet the deadlines and to build highly efficient facility. Working closely with the medical field is one of our advantages that diffrentiate us from our competitors, as this project is not our first.