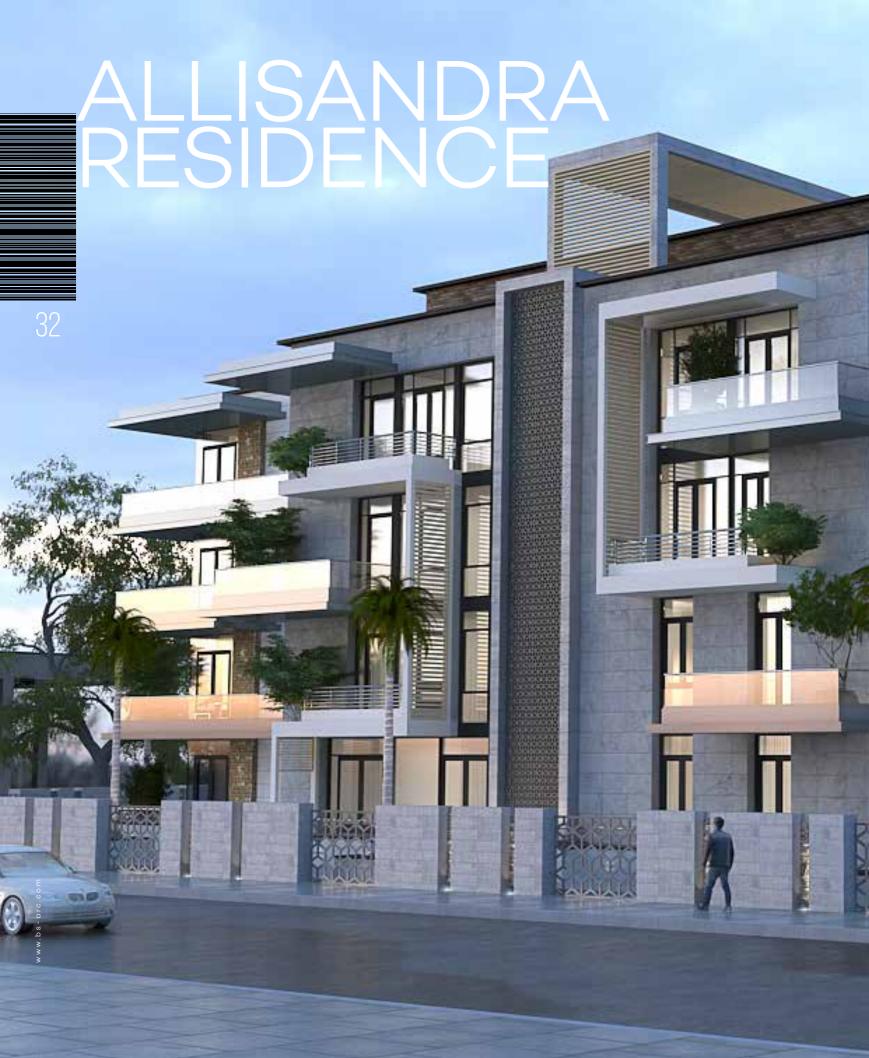

bayed Hotel





### Location

Marsa Matrouh, Egypt Scope of Work

Conceptual Design

**Gross Land Area (GLA)** 

1900 Square meters **Building Foot Print (BFP)** 

1750 Square meters

Gross Built-up Area (GBA)

6250 Square meters E
Cost 0
33 Million EGP



## altavista Resort-Ras Sudr

This design basically was about creating unique touristic experience within the wings of the hill surrounding the project, however creating modern dynamic facility











# The Camp Ras Sudr











## AGIBA SEAVIEW



Belal Samman Architects has been hired to design magnificent project called Agiba Seaview located in Marsa

The project contains hotel apartments and hotel suits, other than commercial mall to serve the city of Matrouh, one of the best touristic spots in Egypt.



# Green Heights













ALAMADA MANSION

# SAMA S-HOSPITAL

Belal Samman Architects has assigned to design Sama specialized hospital in Giza, the project is to re-use an old building and to turn it to hospital. The total built-up area is 3000 square meters, and the works cover all architectural and MEP works. The project budget is 12 million Egyptian pounds.

In this kind of projects we use all of our strength in design field to meet the deadlines and to build highly efficient facility. Working closely with the medical field is one of our advantages that diffrentiate us from our competitors, as this project is not our first.











































# WHAT OUR CLIENTS ARE SAYING?

In Belal Samman Architects we consider the appreciation mention of our respected clients as an award given t