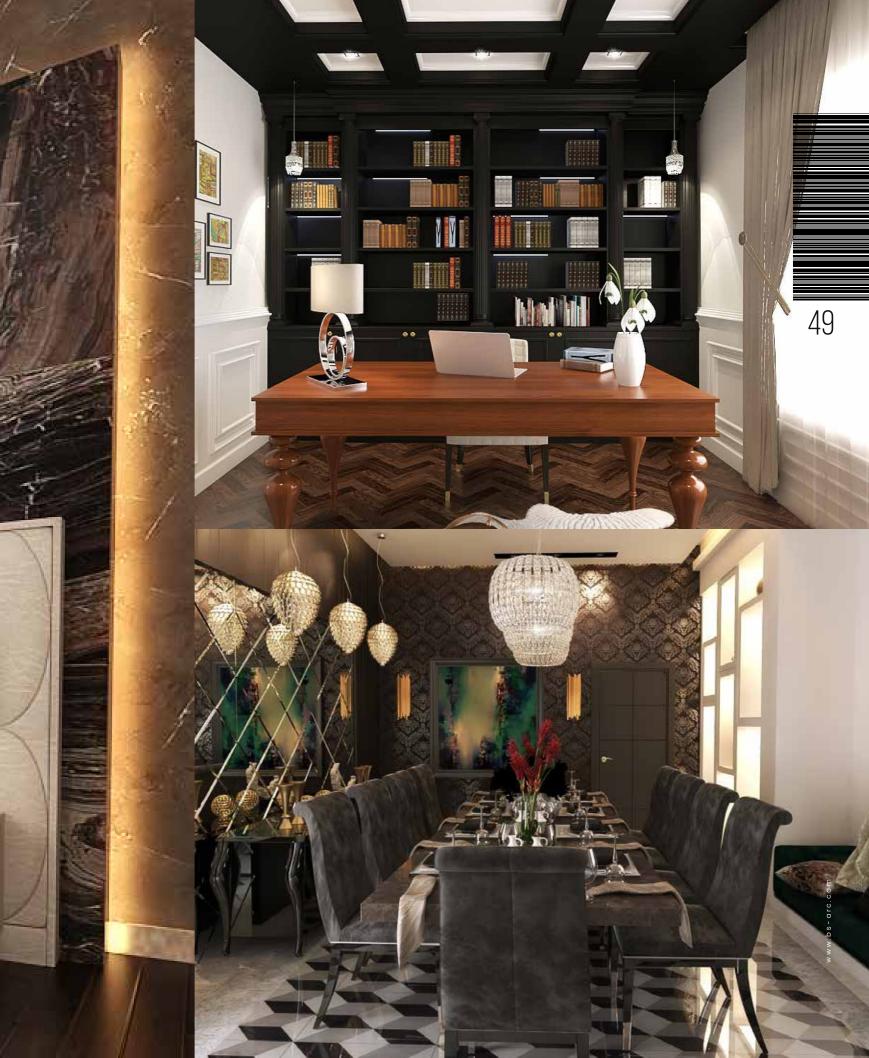

nts and hotel suits, other than commercial mall to serve the city of Matrouh, one of the best touristic spots in Egypt.



# Green Heights













ALAMADA MANSION

# SAMA S-HOSPITAL

Belal Samman Architects has assigned to design Sama specialized hospital in Giza, the project is to re-use an old building and to turn it to hospital. The total built-up area is 3000 square meters, and the works cover all architectural and MEP works. The project budget is 12 million Egyptian pounds.

In this kind of projects we use all of our strength in design field to meet the deadlines and to build highly efficient facility. Working closely with the medical field is one of our advantages that diffrentiate us from our competitors, as this project is not our first.











































# WHAT OUR CLIENTS ARE SAYING?

In Belal Samman Architects we consider the appreciation mention of our respected clients as an award given to us in every single project we manage.

To build good relation with our client is the main goal for our teams, so what if we gain their respect and referral words.

So eventually, we thank the situation that gathered us, and we are hopeful to work with our clientel base more than one time, this is how our strategy works.



Health care facilities are tough construction projects, but when we worked with Belal Samman Architects they showed building such facility can be smother, working with them.

Aly Abdul Azim Managing Director, Strategy



Belal Samman Architects gave me very good example of architecture firms working in Egypt. Working in the tou