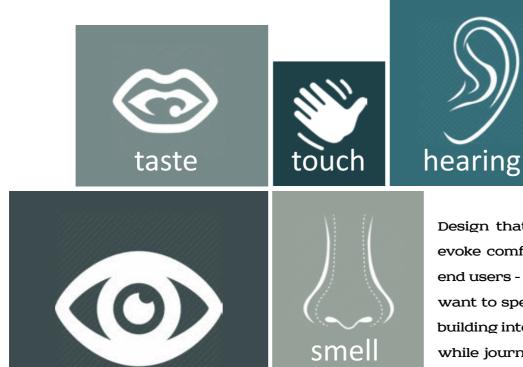

TOWARDS ART OF DESIGN

sight

Design that speaks to the senses can evoke comfort and relaxation, causing end users - customers or otherwise - to want to spend more time in space. The building intent is to utilize all five senses while journeying through every building. Each development will focus on a sense that will enforce the brand message for the development. The use of sight, hearing, smell, taste and touch will elevate the visitors experience to a unique multisensory experience.