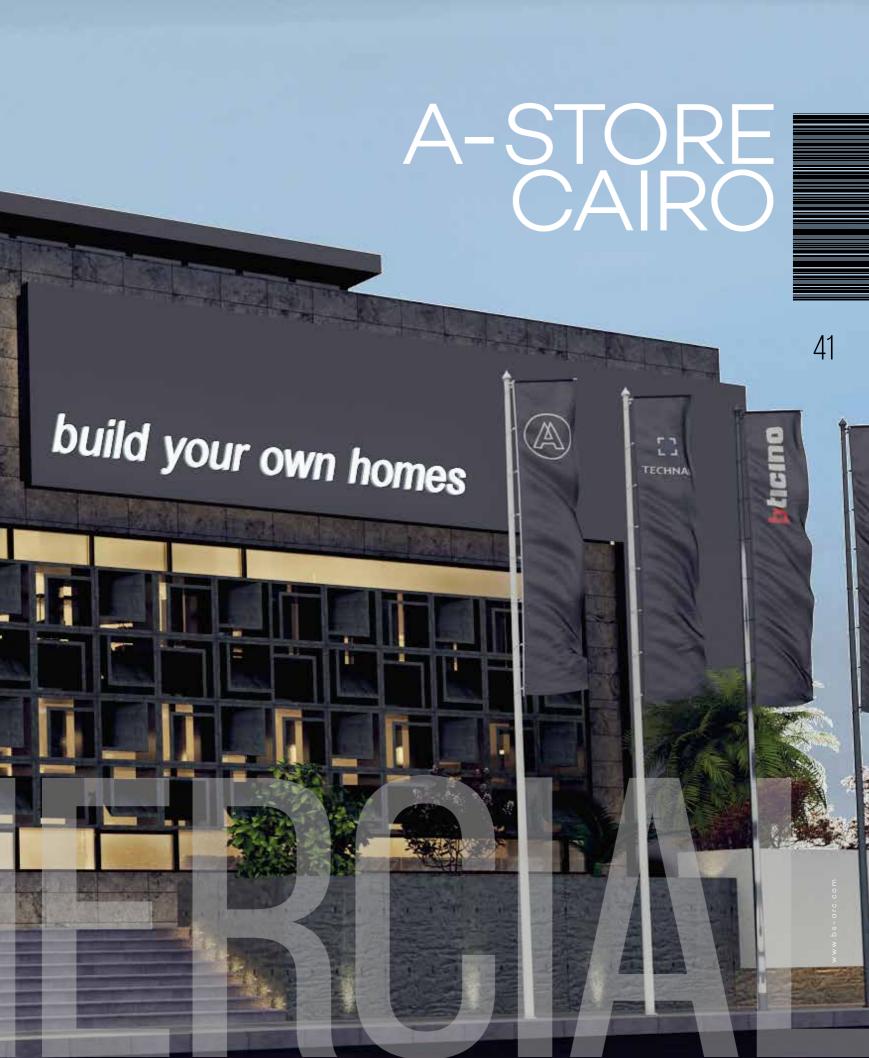

contains hotel apartments and hotel suits, other than commercial mall to serve the city of Matrouh, one of the best touristic spots in Egypt.



# Green Heights













ALAMADA MANSION

# SAMA S-HOSPITAL

Belal Samman Architects has assigned to design Sama specialized hospital in Giza, the project is to re-use an old building and to turn it to hospital. The total built-up area is 3000 square meters, and the works cover all architectural and MEP works. The project budget is 12 million Egyptian pounds.

In this kind of projects we use all of our strength in design field to meet the deadlines and to build highly efficient facility. Working closely with the medical field is one of our advantages that diffrentiate us from our competitors, as this project is not our first.











































# WHAT OUR CLIENTS ARE SAYING?

In Belal Samman Architects we consider the appreciation mention of our respected clients as an award given to us in every single project we manage.

To build good relation with our client is the main goal for our teams, so what if we gain their respect and referral words.

So eventually, we thank the situation that gathered us, and we are hopeful to work with our clientel base more than one time, this is how our strategy works.



Health care facilities are tough construction projects, but when we worked with Belal Samman Architects they showed building such facility can be smother, working with them.

Aly Abdul Azim Managing Director, Strategy



Belal Samman Architects gave me very good example of architecture firms working in Egy