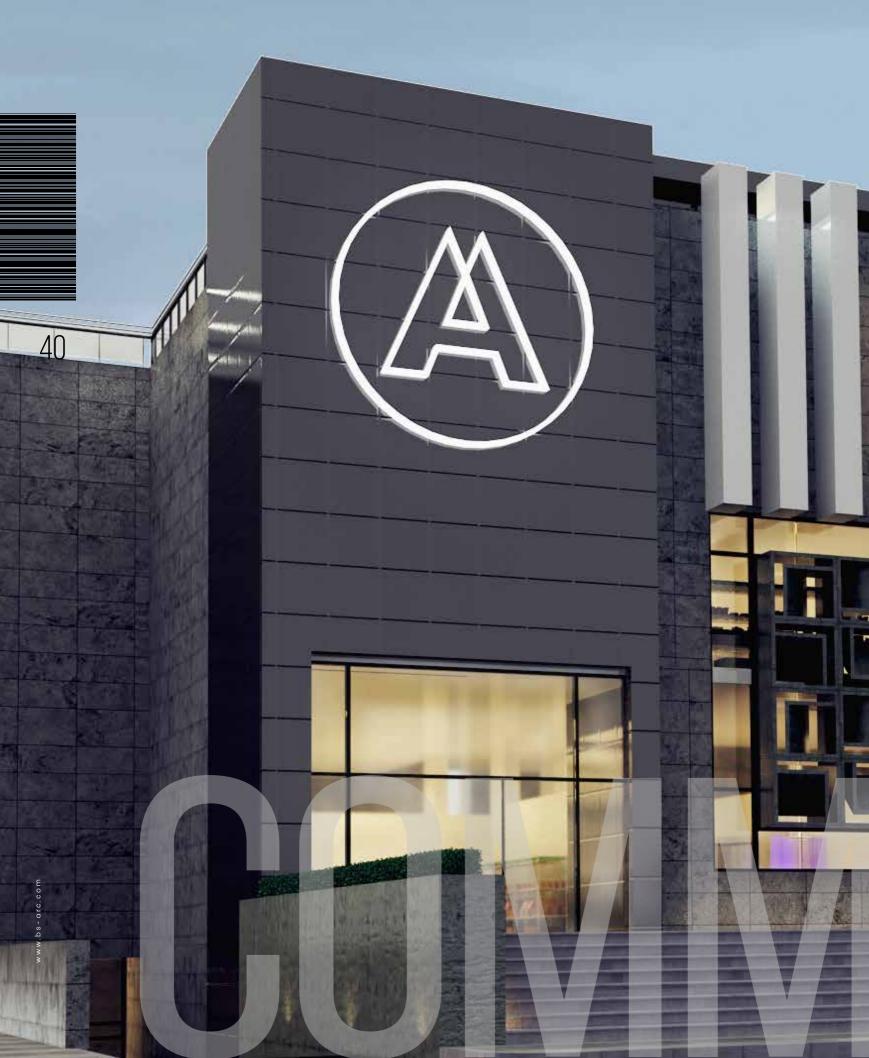

t contains hotel apartments and hotel suits, other than commercial mall to serve the city of Matrouh, one of the best touristic spots in Egypt.



# Green Heights













ALAMADA MANSION

# SAMA S-HOSPITAL

Belal Samman Architects has assigned to design Sama specialized hospital in Giza, the project is to re-use an old building and to turn it to hospital. The total built-up area is 3000 square meters, and the works cover all architectural and MEP works. The project budget is 12 million Egyptian pounds.

In this kind of projects we use all of our strength in design field to meet the deadlines and to build highly efficient facility. Working closely with the medical field is one of our advantages that diffrentiate us from our competitors, as this project is not our first.











































# WHAT OUR CLIENTS ARE SAYING?

In Belal Samman Architects we consider the appreciation mention of our respected clients as an award given to us in every single project we manage.

To build good relation with our client is the main goal for our teams, so what if we gain their respect and referral words.

So eventually, we thank the situation that gathered us, and we are hopeful to work with our clientel base more than one time, this is how our strategy works.



Health care facilities are tough construction projects, but when we worked with Belal Samman Architects they showed building such facility can be smother, working with them.

Aly Abdul Azim Managing Director, Strategy



Belal Samman Architects gave me very good example of architecture firms working in E