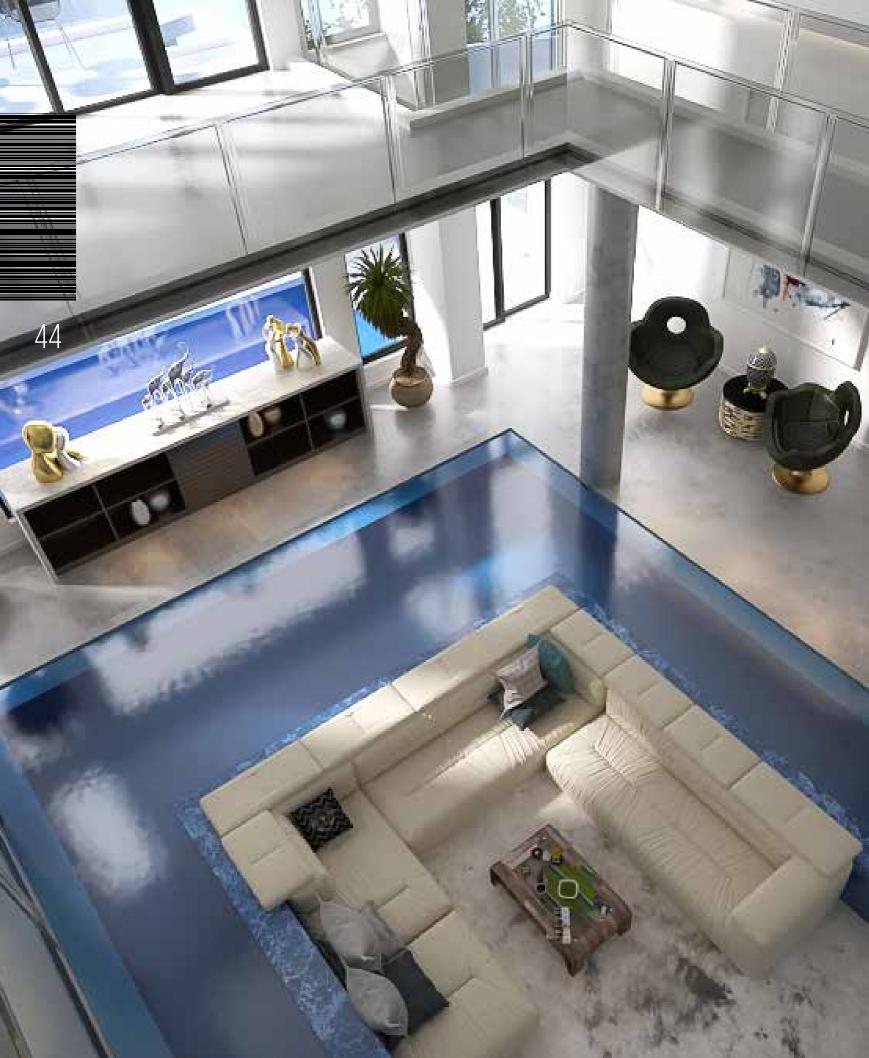

el apartments and hotel suits, other than commercial mall to serve the city of Matrouh, one of the best touristic spots in Egypt.



# Green Heights













ALAMADA MANSION

# SAMA S-HOSPITAL

Belal Samman Architects has assigned to design Sama specialized hospital in Giza, the project is to re-use an old building and to turn it to hospital. The total built-up area is 3000 square meters, and the works cover all architectural and MEP works. The project budget is 12 million Egyptian pounds.

In this kind of projects we use all of our strength in design field to meet the deadlines and to build highly efficient facility. Working closely with the medical field is one of our advantages that diffrentiate us from our competitors, as this project is not our first.











































# WHAT OUR CLIENTS ARE SAYING?

In Belal Samman Architects we consider the appreciation mention of our respected clients as an award given to us in every single project we manage.

To build good relation with our client is the main goal for our teams, so what if we gain their respect and referral words.

So eventually, we thank the situation that gathered us, and we are hopeful to work with our clientel base more than one time, this is how our strategy works.



Health care facilities are tough construction projects, but when we worked with Belal Samman Architects they showed building such facility can be smother, working with them.

Aly Abdul Azim Managing Director, Strategy



Belal Samman Architects gave me very good example of architecture firms working in Egypt. Working