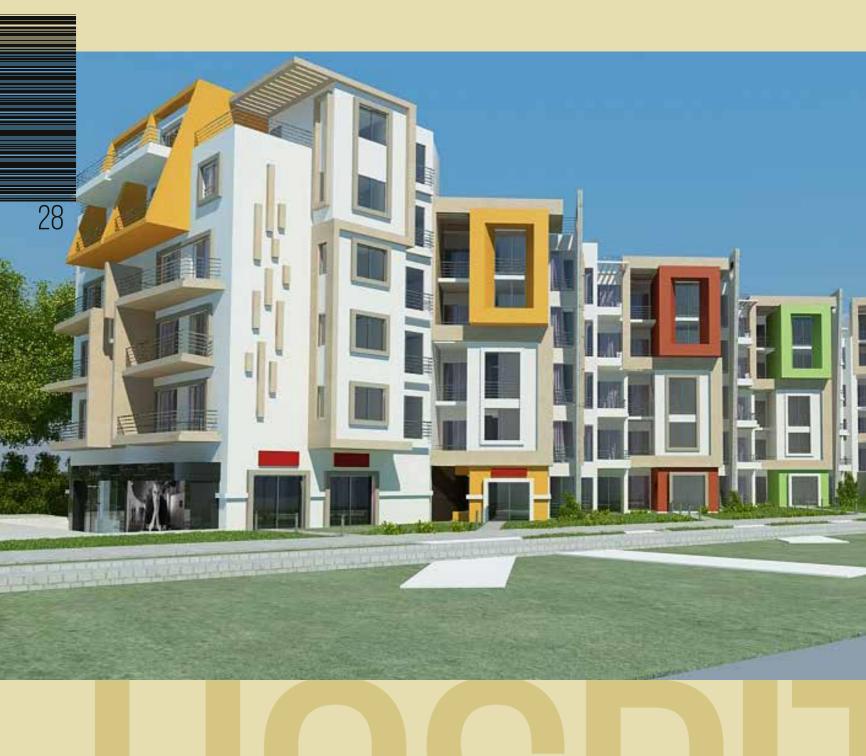

# SAMA S-HOSPITAL

Belal Samman Architects has assigned to design Sama specialized hospital in Giza, the project is to re-use an old building and to turn it to hospital. The total built-up area is 3000 square meters, and the works cover all architectural and MEP works. The project budget is 12 million Egyptian pounds.

In this kind of projects we use all of our strength in design field to meet the deadlines and to build highly efficient facility. Working closely with the medical field is one of our advantages that diffrentiate us from our competitors, as this project is not our first.