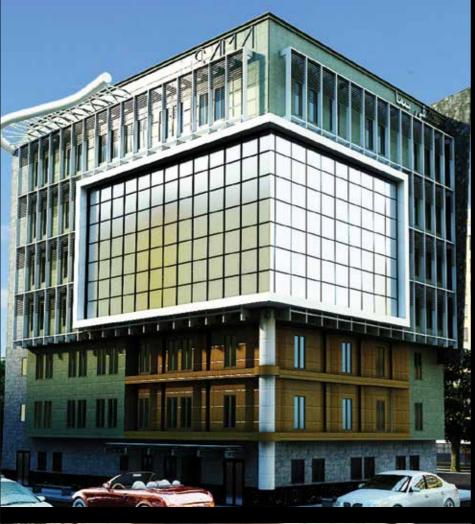

# SAMA S-HOSPITAL

Belal Samman Architects has assigned to design Sama specialized hospital in Giza, the project is to re-use an old building and to turn it to hospital. The total built-up area is 3000 square meters, and the works cover all architectural and MEP works. The project budget is 12 million Egyptian pounds.

In this kind of projects we use all of our strength in design field to meet the deadlines and to build highly efficient facility. Working closely with the medical field is one of our advantages that diffrentiate us from our competitors, as this project is not our first.