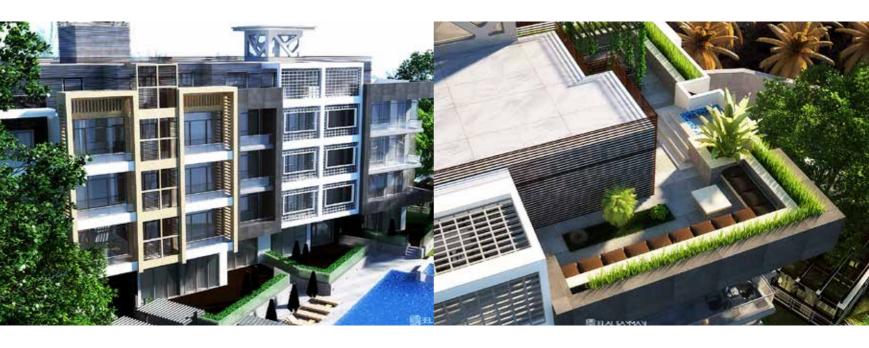

Oubayed Hotel





### Location

Marsa Matrouh, Egypt Scope of Work

Conceptual Design

**Gross Land Area (GLA)** 

1900 Square meters **Building Foot Print (BFP)** 

1750 Square meters

Gross Built-up Area (GBA)

6250 Square meters E
Cost 0
33 Million EGP



## altavista Resort-Ras Sudr

This design basically was about creating unique touristic experience within the wings of the hill surrounding the project, however creating modern dynamic facility











# The Camp Ras Sudr











## AGIBA SEAVIEW



Belal Samman Architects has been hired to design magnificent project called Agiba Seaview located in Marsa

The project contains hotel apartments and hotel suits, other than commercial mall to serve the city of Matrouh, one of the best touristic spots in Egypt.



# Green Heights













ALAMADA MANSION

# SAMA S-HOSPITAL

Belal Samman Architects has assigned to design Sama specialized hospital in Giza, the project is to re-use an old building and to turn it to hospital. The total built-up area is 3000 square meters, and the works cover all architectural and MEP works. The project budget is 12 million Egyptian pounds.

In this kind of projects we use all of our strength in design field to meet the deadlines and to build highly efficient facility. Working closely with the medical field is one of our advantages that diffrentiate us from our competitors, as this project is not our first.











































# WHAT OUR CLIENTS ARE SAYING?

In Belal Samman Architects we consider the appreciation mention of our respected clients as an award given