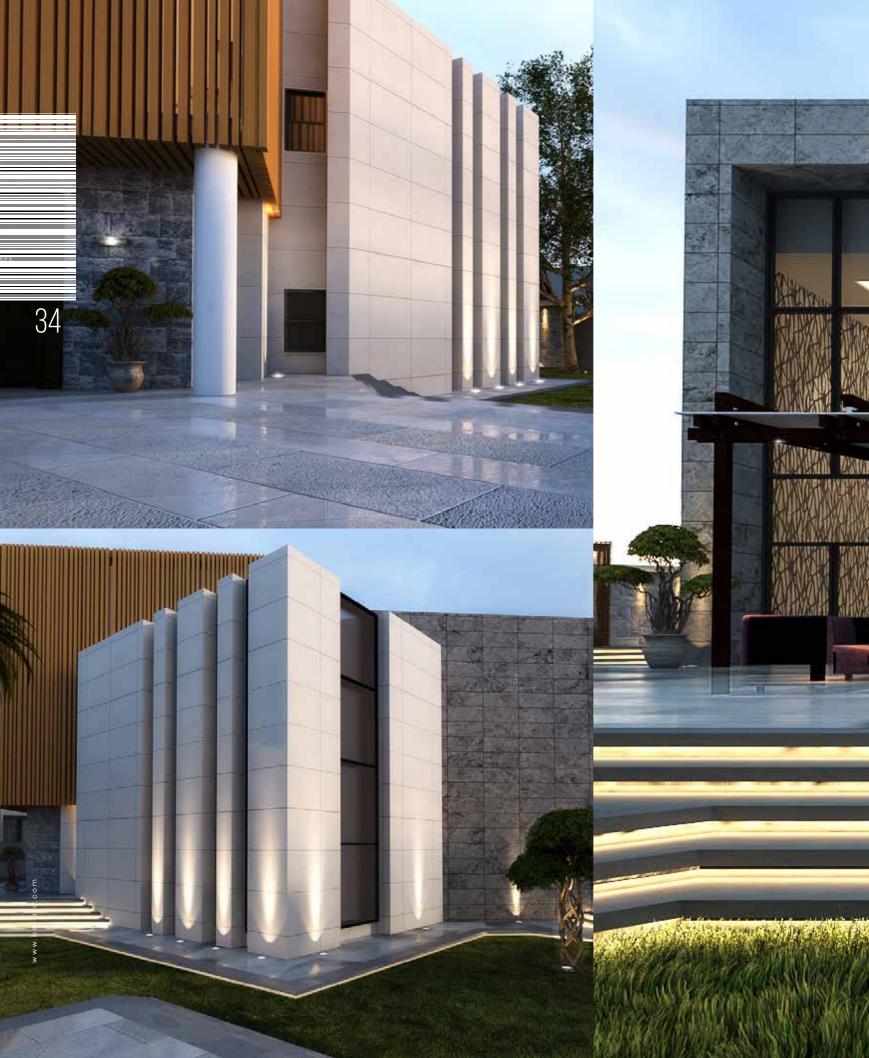

d Hotel





### Location

Marsa Matrouh, Egypt Scope of Work

Conceptual Design

**Gross Land Area (GLA)** 

1900 Square meters **Building Foot Print (BFP)** 

1750 Square meters

Gross Built-up Area (GBA)

6250 Square meters E
Cost 0
33 Million EGP



## altavista Resort-Ras Sudr

This design basically was about creating unique touristic experience within the wings of the hill surrounding the project, however creating modern dynamic facility











# The Camp Ras Sudr











## AGIBA SEAVIEW



Belal Samman Architects has been hired to design magnificent project called Agiba Seaview located in Marsa

The project contains hotel apartments and hotel suits, other than commercial mall to serve the city of Matrouh, one of the best touristic spots in Egypt.



# Green Heights













ALAMADA MANSION

# SAMA S-HOSPITAL

Belal Samman Architects has assigned to design Sama specialized hospital in Giza, the project is to re-use an old building and to turn it to hospital. The total built-up area is 3000 square meters, and the works cover all architectural and MEP works. The project budget is 12 million Egyptian pounds.

In this kind of projects we use all of our strength in design field to meet the deadlines and to build highly efficient facility. Working closely with the medical field is one of our advantages that diffrentiate us from our competitors, as this project is not our first.











































# WHAT OUR CLIENTS ARE SAYING?

In Belal Samman Architects we consider the appreciation mention of our respected clients as an award given to us