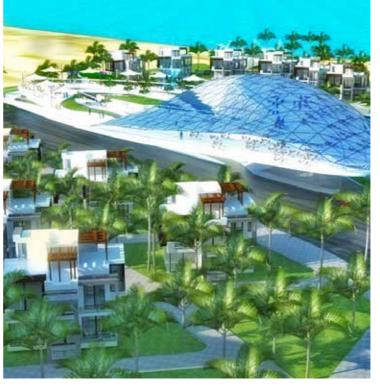

materials to use in the execution with low carbon presence. we recommend building brick oven at the site to produce the whole brick structure from the surrounding area. That will be our entrance for social sustainability by the unemployment problem plus teaching them the construction crafts in a ceremonial way of building















# Al Oubayed Hotel





### Location

Marsa Matrouh, Egypt Scope of Work

Conceptual Design

**Gross Land Area (GLA)** 

1900 Square meters **Building Foot Print (BFP)** 

1750 Square meters

Gross Built-up Area (GBA)

6250 Square meters E
Cost 0
33 Million EGP



## altavista Resort-Ras Sudr

This design basically was about creating unique touristic experience within the wings of the hill surrounding the project, however creating modern dynamic facility











# The Camp Ras Sudr











## AGIBA SEAVIEW



Belal Samman Architects has been hired to design magnificent project called Agiba Seaview located in Marsa

The project contains hotel apartments and hotel suits, other than commercial mall to serve the city of Matrouh, one of the best touristic spots in Egypt.



# Green Heights













ALAMADA MANSION

# SAMA S-HOSPITAL

Belal Samman Architects has assigned to design Sama specialized hospital in Giza, the project is to re-use an old building and to turn it to hospital. The total built-up area is 3000 square meters, and the works cover all architectural and MEP works. The project budget is 12 million Egyptian pounds.

In this kind of projects we use all of our strength in design field to meet the deadlines and to build high