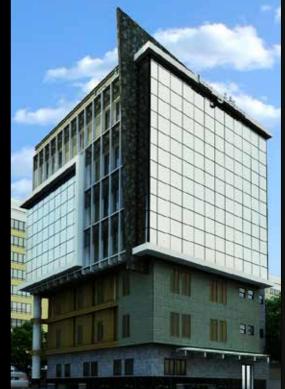

# SAMA S-HOSPITAL

Belal Samman Architects has assigned to design Sama specialized hospital in Giza, the project is to re-use an old building and to turn it to hospital. The total built-up area is 3000 square meters, and the works cover all architectural and MEP works. The project budget is 12 million Egyptian pounds.

In this kind of projects we use all of our strength in design field to meet the deadlines and to build highly efficient facility. Working closely with the medical field is one of our advantages that diffrentiate us from our competitors, as this project is not our first.